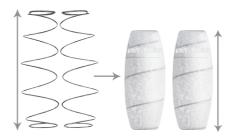

### **The First Pocketed Coil**

John Franklin Gail, Simmons' top engineer, designed a machine that inserted coil wire into fabric sleeves, giving birth to the unique Pocketed Coil design. It formed the basis of the Simmons Beautyrest mattress. This process made the most comfortable and durable mattresses in the world, affordable for the masses, and democratising comfort for the world.

Each Simmons pocketed coil is made with high tensile strength steel with optimum carbon.

These pocketed coils serve as the heart of your mattress that guarantees the structural integrity and stability that Simmons is known for.

Coils are pre-compressed to give more spring effect, greater resilience and better support for your back.

With Pocketed Coil<sup>®</sup> springs providing unsurpassed motion separation, conformability and durability, you are in for the sleep of your life.