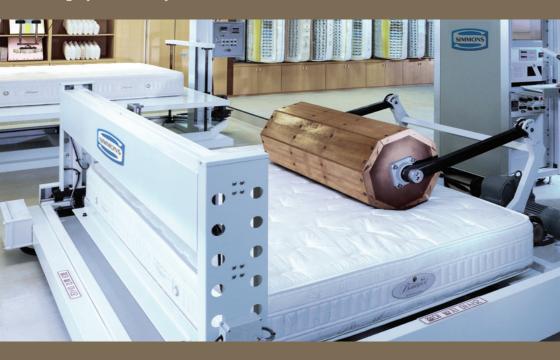

## TESTED, PROVEN AND MADE TO LAST

Simmons mattresses are tested with the strictest of industrial standards to ensure they withstand both time and extensive usage. The Cornell University Indentation Test ensures that the mattresses withstand exceptional durability, while the 240-pound steel drum rollator test attests to their structural integrity and stability.

Simmons assures you nights of perfect sleep, and lets you rest easy with peace of mind. These independent tests prove that Simmons mattresses are made to last three times longer through its extensive test results and proven track record.