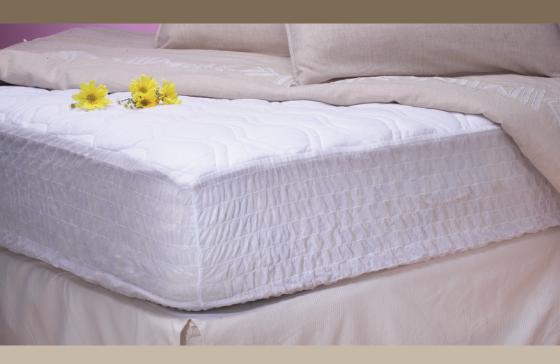

### Simmons<sup>®</sup> Original Pocketed Coil<sup>®</sup> A REST ABOVE THE REST

A Simmons hallmark since 1925, the Simmons Original Pocketed Coil continues to be the gold standard in providing undisturbed sleep with its unsurpassed motion separation technology for many rested sleepers all over the world.

Each Simmons pocketed coil is made with high tensile strength steel with optimum carbon.

These pocketed coils serve as the heart of your mattress that guarantees the structural integrity and stability that Simmons is known for.

Coils are pre-compressed to give more spring effect, greater resilience and better support for your back.

With Pocketed Coil<sup>®</sup> springs providing unsurpassed motion separation, conformability and durability, you are in for the sleep of your life.