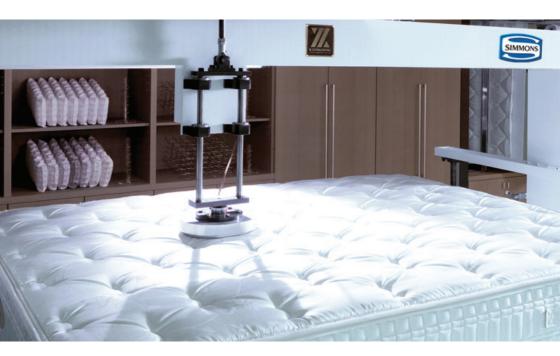

## TESTED, PROVEN AND MADE TO LAST

Simmons mattresses are tested with the strictest of industrial standards to ensure they withstand both time and extensive usage. The Cornell University Indentation Test ensures that the mattresses withstand exceptional durability, while the 240-pound steel drum rollator test attests to their structural integrity and stability.

Simmons assures you nights of perfect sleep, and lets you rest easy with peace of mind. These independent tests prove that Simmons mattresses are made to last three times longer through its extensive test results and proven track record.