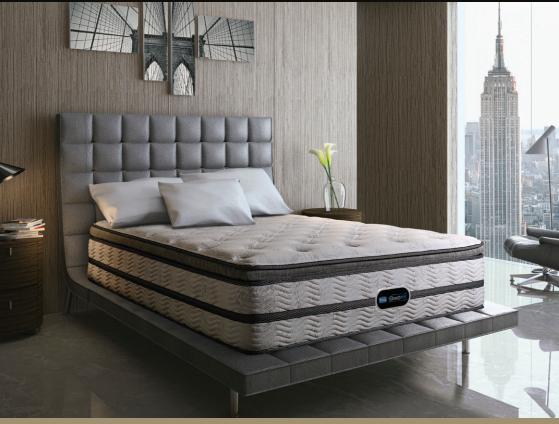

### Simmons<sup>®</sup> Original Pocketed Coil<sup>®</sup> A REST ABOVE THE REST

A Simmons hallmark since 1925, the Simmons Original Pocketed Coil continues to be the gold standard in providing undisturbed sleep with its unsurpassed motion separation technology for many rested sleepers all over the world.

Each Simmons pocketed coil is made with high tensile strength steel with optimum carbon.

These pocketed coils serve as the heart of your mattress that guarantees the structural integrity and stability that Simmons is known for.

Coils are pre-compressed to give more spring effect, greater resilience and better support for your back.

With Pocketed Coil<sup>®</sup> springs providing unsurpassed motion separation, conformability and durability, you are in for the sleep of your life.

**Unsurpassed Motion Separation** Individual Pocketed Coil<sup>®</sup> springs work independently to provide quality undisturbed sleep.

### Conformability

The spring system effectively and readily responds to different weights and contours for individualised comfort and support.

### **Durability**

You can rest easy knowing that all Beautyrest® mattresses come with the Simmons guarantee on comfort and durability.

Note: Simmons prides ourselves in manufacturing our own pocketed coils, using high quality tensile-strength steel, equivalent to that of piano wire steel. Owning a Simmons assures you true value for your purchase.