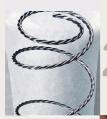

### Simmons<sup>®</sup> Original Pocketed Coil<sup>®</sup> A REST ABOVE THE REST

A Simmons hallmark since 1925, the Simmons Original Pocketed Coil continues to be the gold standard in providing undisturbed sleep with its unsurpassed motion separation technology for many rested sleepers all over the world.

Each Simmons pocketed coil is made with high tensile strength steel with optimum carbon.

These pocketed coils serve as the heart of your mattress that guarantees the structural integrity and stability that Simmons is known for.

Coils are pre-compressed to give more spring effect, greater resilience and better support for your back.

With Pocketed Coil<sup>®</sup> springs providing unsurpassed motion separation, conformability and durability, you are in for the sleep of your life.

**Unsurpassed Motion Separation** Individual Pocketed Coil<sup>®</sup> springs work independently to provide quality undisturbed sleep.