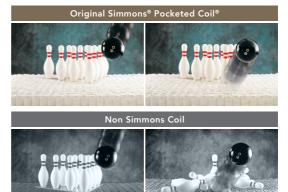

### Simmons<sup>®</sup> Original Pocketed Coil<sup>®</sup> A REST ABOVE THE REST

A Simmons hallmark since 1925, the Simmons Original Pocketed Coil continues to be the gold standard in providing undisturbed sleep with its unsurpassed motion separation technology for many rested sleepers all over the world.

**Unsurpassed Motion Separation** Individual Pocketed Coil<sup>®</sup> springs work independently to provide quality undisturbed sleep.