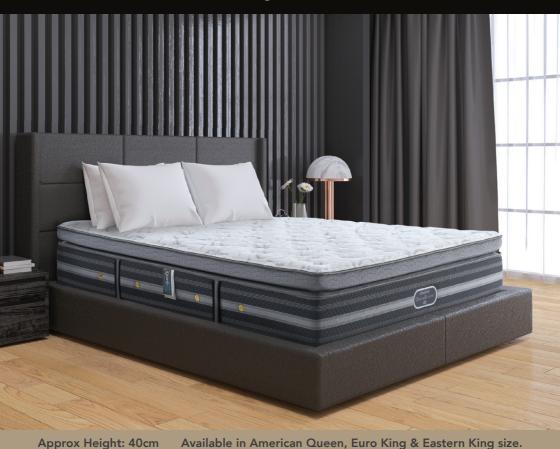

# DREAMSCAPES™ Mayville

Approx Height: 40cm

POCKETED COIL®

**NON-FLIP** 

**FUSED LATEX & MEMORY FOAM** 

SUPER PILLOW-TOP

CONVULATED FOAM

**FILCARE ANTI-BACTERIA FIBRE** 