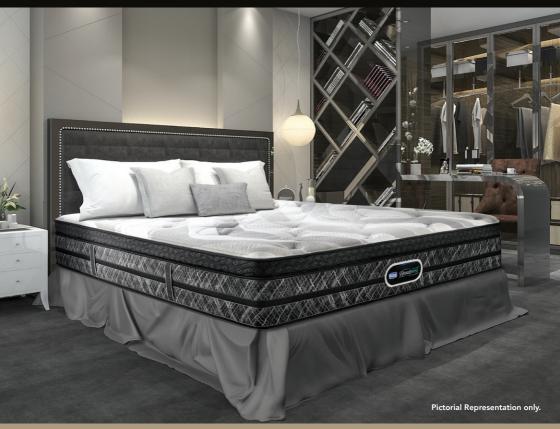

### Simmons<sup>®</sup> Original Pocketed Coil<sup>®</sup> A REST ABOVE THE REST

A Simmons hallmark since 1925, the Simmons Original Pocketed Coil continues to be the gold standard in providing undisturbed sleep with its unsurpassed motion separation technology for many rested sleepers all over the world.

Each Simmons pocketed coil is made with high tensile strength steel with optimum carbon.

These pocketed coils serve as the heart of your mattress that guarantees the structural integrity and stability that Simmons is known for.

Coils are pre-compressed to give more spring effect, greater resilience and better support for your back.

With Pocketed Coil<sup>®</sup> springs providing unsurpassed motion separation, conformability and durability, you are in for the sleep of your life.

**Unsurpassed Motion Separation** Individual Pocketed Coil<sup>®</sup> springs work independently to provide quality undisturbed sleep.

### Conformability

The spring system effectively and readily responds to different weights and contours for individualised comfort and support.

### **Durability**

You can rest easy knowing that all Beautyrest® mattresses come with the Simmons guarantee on comfort and durability.

Note: Simmons prides ourselves in manufacturing our own pocketed coils, using high quality tensile-strength steel, equivalent to that of piano wire steel. Owning a Simmons assures you true value for your purchase.