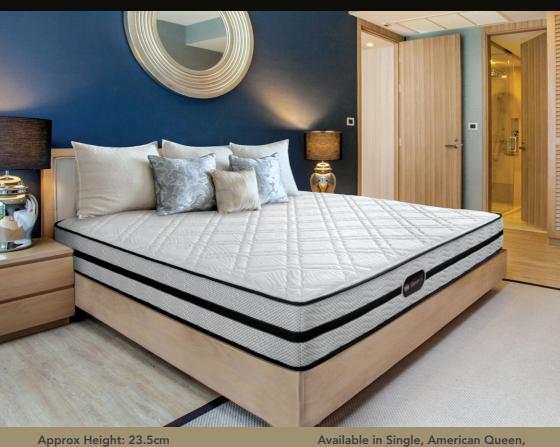

# BEAUTYREST® Vision

Approx Height: 23.5cm

**NON-FLIP** 

TIGHT-TOP

Euro King & Eastern King size.

ENCASEMENT