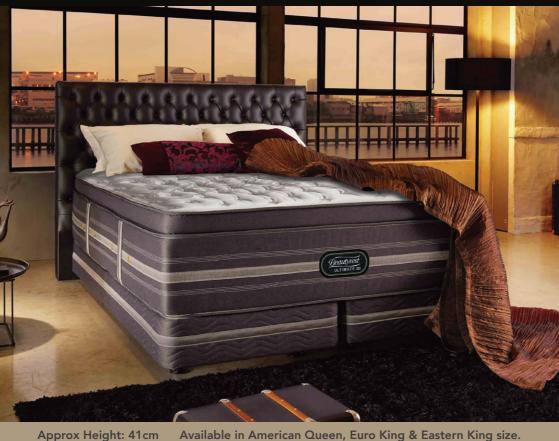

# BEAUTYREST® Ultimate Crown

Approx Height: 41cm

POCKETED COIL®

**FUSED LATEX & MEMORY FOAM** 

**NON-FLIP** 

e-ION **CRYSTAL**<sup>™</sup>

**SUPER PILLOW-TOP** 

MEMORY FOAM

FILCARE ANTI-**BACTERIA FIBRE** 