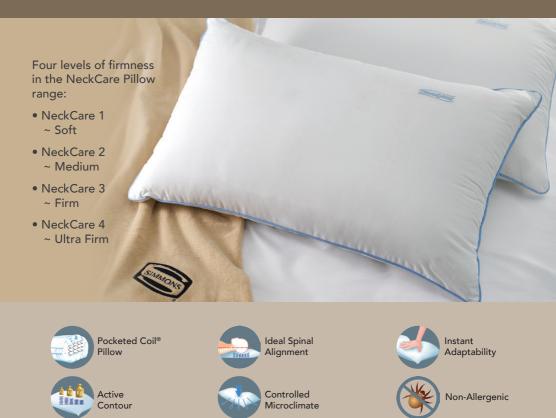

## BEAUTYREST® NECKCARE PILLOW

The Simmons<sup>®</sup> Beautyrest<sup>®</sup> NeckCare Pillow is the first pocketed coil pillow in the bedding industry. It has an air reservoir supported by pocketed coils, which are wrapped with fibre pockets that enhance durability. It is made with 100% premium cotton twill, tastefully trimmed with embroidered logo. It is also non-allergenic and bacteria-free.

### CARE FOR SIMMONS PILLOWS

Simmons<sup>®</sup> Beautyrest<sup>®</sup> NeckCare Pillows cannot be washed as there are pocketed coils inside. You may like to keep your pillows clean and sterile with a pillow protector in addition to the pillow case. It is advisable to air your pillow and for hygiene purposes and change your pillow every 2 years.