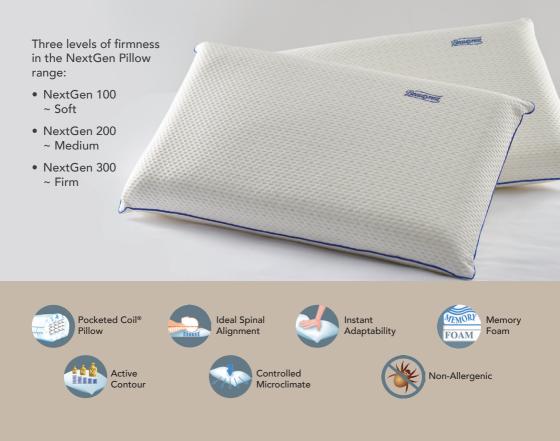

## BEAUTYREST® NEXTGEN PILLOW

Simmons<sup>®</sup> Beautyrest<sup>®</sup> NextGen Pillow comprises of the winning combination of the comfort and conformability of memory foam and the support and durability that only pocketed coil springs can provide. It also provides relief to pressure points especially to neck and shoulder muscles.