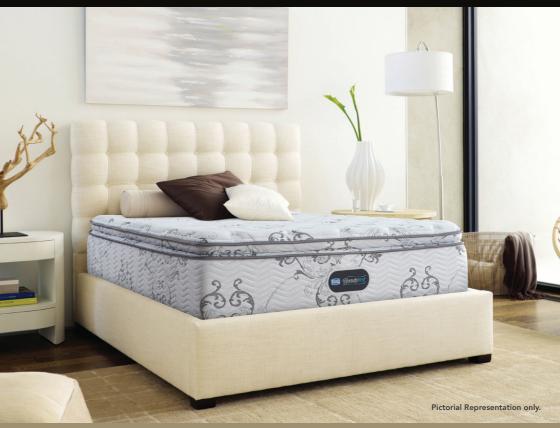

# BEAUTYREST® Vision

Approx Height: 23.5cm

**NON-FLIP** 

TIGHT-TOP

Euro King & Eastern King size.

ENCASEMENT